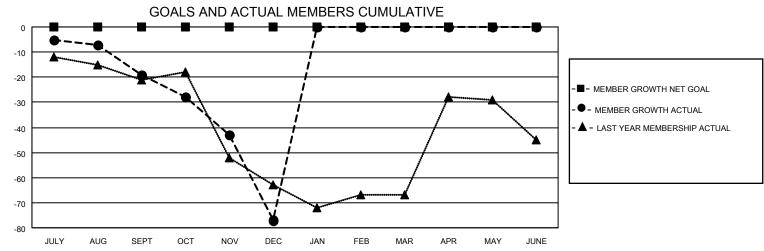

## MONTHLY MEMBERSHIP PROGRESS REPORT

LOCATION ALASKA District 49 A Results as of: 12/31/2020

| Clubs         |               |             |               | Members               |                         |                         |                                                    |  |
|---------------|---------------|-------------|---------------|-----------------------|-------------------------|-------------------------|----------------------------------------------------|--|
|               | RESULTS FOR   | R 2020-2021 |               | RESULTS FOR 2020-2021 |                         |                         |                                                    |  |
| QUARTER       | NEW CLUB GOAL | NEW CLUBS   | DROPPED CLUBS | QUARTER MEN           | MBER GROWTH NET<br>GOAL | MEMBER GROWTH<br>ACTUAL | DROPPED<br>MEMBERS ACTUAL<br>(including transfers) |  |
| JULY/AUG/SEPT | 0             | 0           | 0             | JULY/AUG/SEPT         | 0                       | 19                      | 37                                                 |  |
| OCT/NOV/DEC   | 0             | 0           | 0             | OCT/NOV/DEC           | 0                       | 44                      | 100                                                |  |
| JAN/FEB/MAR   | 0             | 0           | 0             | JAN/FEB/MAR           | 0                       | 0                       | 0                                                  |  |
| APR/MAY/JUNE  | 0             | 0           | 0             | APR/MAY/JUNE          | 0                       | 0                       | 0                                                  |  |